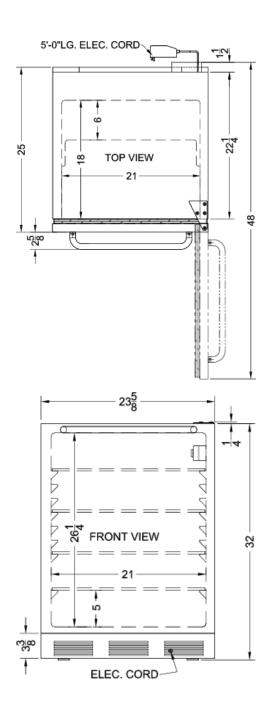

## **ADA77S Specifications:**

| Overview                                                                                                            |                                                                  |
|---------------------------------------------------------------------------------------------------------------------|------------------------------------------------------------------|
| Height of Cabinet                                                                                                   | 32.0" (81 cm)                                                    |
| Height to Hinge Cap                                                                                                 | 32.25" (82 cm)                                                   |
| Width                                                                                                               | 23.63" (60 cm)                                                   |
| Depth                                                                                                               | 25.0" (64 cm)                                                    |
| Depth with Handle                                                                                                   | 27.63" (70 cm)                                                   |
| Depth with door at 90°                                                                                              | 48.0" (122 cm)                                                   |
| Capacity                                                                                                            | 5.5 cu.ft. (156 L)                                               |
| Defrost Type                                                                                                        | Automatic                                                        |
| Door                                                                                                                | Stainless Steel                                                  |
| Cabinet                                                                                                             | Stainless Steel                                                  |
| US Electrical Safety                                                                                                | ETL                                                              |
| Canadian Electrical<br>Safety                                                                                       | ETL-C                                                            |
| Sanitation                                                                                                          | ETL-S                                                            |
| Amps                                                                                                                | 2.3                                                              |
| Voltage/Frequency                                                                                                   | 115 V AC/60 Hz                                                   |
| Weight                                                                                                              | 143.0 lbs. (65 kg)                                               |
| Parts & Labor Warranty                                                                                              | 1 Year                                                           |
| Compressor Warranty                                                                                                 | 5 Years                                                          |
| UPC                                                                                                                 | 761101062099                                                     |
| Refrigerator Features                                                                                               |                                                                  |
| Door Swing                                                                                                          | RHD                                                              |
| Reversible                                                                                                          | Yes                                                              |
| Height Adjustable                                                                                                   | 1                                                                |
| Shelf Type                                                                                                          | Glass                                                            |
| Chalf Oh.                                                                                                           |                                                                  |
| Shelf Qty                                                                                                           | 3                                                                |
| Adjustable Shelves                                                                                                  | 3<br>Yes                                                         |
|                                                                                                                     |                                                                  |
| Adjustable Shelves                                                                                                  | Yes                                                              |
| Adjustable Shelves Thermostat Type                                                                                  | Yes<br>Dial                                                      |
| Adjustable Shelves Thermostat Type Fan Type                                                                         | Yes Dial Exterior                                                |
| Adjustable Shelves Thermostat Type Fan Type Interior Light                                                          | Yes Dial Exterior                                                |
| Adjustable Shelves Thermostat Type Fan Type Interior Light Dimensions                                               | Yes Dial Exterior Yes                                            |
| Adjustable Shelves Thermostat Type Fan Type Interior Light Dimensions Interior Height                               | Yes Dial Exterior Yes 26.25" (67 cm)                             |
| Adjustable Shelves Thermostat Type Fan Type Interior Light Dimensions Interior Height Interior Width                | Yes Dial Exterior Yes 26.25" (67 cm) 21.0" (53 cm)               |
| Adjustable Shelves Thermostat Type Fan Type Interior Light Dimensions Interior Height Interior Width Interior Depth | Yes Dial Exterior Yes 26.25" (67 cm) 21.0" (53 cm) 18.0" (46 cm) |