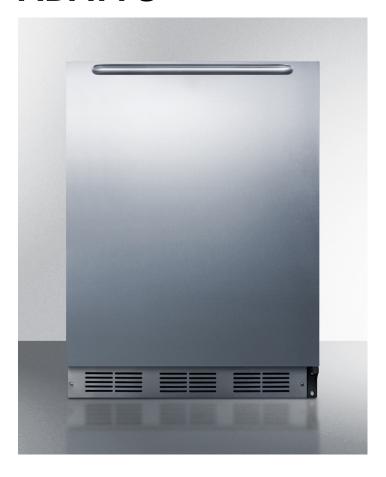

## ADA77S

32.25" x 23.63" x 25" (H x W x D)

Outdoor commercial all-refrigerator in ADA compliant height with automatic defrost, horizontal towel bar handle, and complete stainless steel exterior

## **Highlights:**

32" height allows installation under lower ADA compliant counters

U.L. approved for outdoor use with a weatherproof design

Flexible design allows built-in or freestanding use in 24" wide spaces

## **Product Features:**

| ADA Compliant                      | Sized at 32" high (32.25" to hinge cap) for installation under lower ADA compliant counters with height guidelines |  |
|------------------------------------|--------------------------------------------------------------------------------------------------------------------|--|
| Approved for outdoor use           | Weatherproof design rated safe for outdoor operation                                                               |  |
| Commercially listed                | ETL-S listed to NSF-7 Standards for use in commercial establishments                                               |  |
| 304 grade stainless steel exterior | Complete stainless steel construction for easy durability in the outdoors                                          |  |
| Built-in capable                   | Make the best use of space by installing your unit under the counter and flush with other cabinets                 |  |
| Automatic defrost                  | Reduced maintenance with auto defrost system                                                                       |  |
| Ground Fault Circuit Interrupter   | Our integrated GFCI exceeds U.L. requirements for safety by protecting your unit from shocks and circuit breaks    |  |
| Professional towel bar handle      | Curved towel bar style handle in brushed stainless steel is mounted horizontally for a modern look                 |  |
| Adjustable glass shelves           | Rearrange your refrigerator space to accommodate all shapes and sizes or remove shelves for a simple clean-up      |  |