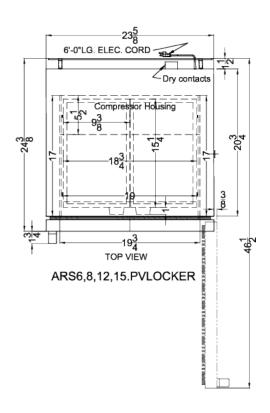

### **ARS15PVLOCKER Specifications:**

| Nominal Height of Cabinet         72.0" (183 cm)           Nominal Width         24.0" (61 cm)           Width         23.38" (59 cm)           Width with Door Open         23.88" (61 cm)           Nominal Depth         25.0" (64 cm)           Depth         24.38" (62 cm)           Depth with Handle         26.13" (66 cm)           Depth with door at 90°         46.5" (118 cm)           Capacity         15.0 cu.ft. (425 L)           Defrost Type         Automatic           Door         White           Cabinet         White           US Electrical Safety         ETL           Canadian Electrical         ETL-C           Safety         ETL           Amps         1.4           Voltage/Frequency         115 V AC/60 Hz           Weight         240.0 lbs. (109 kg)           Parts & Labor Warranty         2 Years           Compressor Warranty         5 Years           Door Swing         RHD           Reversible         Yes           Shelf Type         Lockers           Shelf Qty         8           Thermostat Type         R600a           Refrigerant Type         R600a           Refrigerant Amount                                             | Overview               |                     |  |  |
|-----------------------------------------------------------------------------------------------------------------------------------------------------------------------------------------------------------------------------------------------------------------------------------------------------------------------------------------------------------------------------------------------------------------------------------------------------------------------------------------------------------------------------------------------------------------------------------------------------------------------------------------------------------------------------------------------------------------------------------------------------------------------------------------------------------------------------------------------------------------------------------------------------------------------------------------------------------------------------------------------------------------------------------------------------------------------------------------------------------------------------------------------------------------------------------------------|------------------------|---------------------|--|--|
| Nominal Width         24.0" (61 cm)           Width         23.38" (59 cm)           Width with Door Open         23.88" (61 cm)           Nominal Depth         25.0" (64 cm)           Depth         24.38" (62 cm)           Depth with Handle         26.13" (66 cm)           Depth with door at 90°         46.5" (118 cm)           Capacity         15.0 cu.ft. (425 L)           Defrost Type         Automatic           Door         White           Cabinet         White           US Electrical Safety         ETL           Canadian Electrical Safety         ETL-C           Safety         AMps           Awps         1.4           Voltage/Frequency         115 V AC/60 Hz           Weight         240.0 lbs. (109 kg)           Parts & Labor Warranty         2 Years           Compressor Warranty         5 Years           UPC         761101074955           Refrigerator Features         Pes           Door Swing         RHD           Reversible         Yes           Shelf Type         Lockers           Shelf Qty         8           Thermostat Type         Digital           Fan Type         Interior <td>Nominal Height</td> <td>72.0" (183 cm)</td> | Nominal Height         | 72.0" (183 cm)      |  |  |
| Width         23.38" (59 cm)           Width with Door Open         23.88" (61 cm)           Nominal Depth         25.0" (64 cm)           Depth         24.38" (62 cm)           Depth with Handle         26.13" (66 cm)           Depth with door at 90°         46.5" (118 cm)           Capacity         15.0 cu.ft. (425 L)           Defrost Type         Automatic           Door         White           Cabinet         White           US Electrical Safety         ETL           Canadian Electrical Safety         ETL-C           Safety         ETL-C           Amps         1.4           Voltage/Frequency         115 V AC/60 Hz           Weight         240.0 lbs. (109 kg)           Parts & Labor Warranty         2 Years           Compressor Warranty         5 Years           UPC         761101074955           Refrigerator Features         Door Swing           Reversible         Yes           Shelf Type         Lockers           Shelf Qty         8           Thermostat Type         Digital           Fan Type         Interior           Refrigerant Amount         2.65oz.           Interior Light                                                  | Height of Cabinet      | 72.0" (183 cm)      |  |  |
| Width with Door Open23.88" (61 cm)Nominal Depth25.0" (64 cm)Depth24.38" (62 cm)Depth with Handle26.13" (66 cm)Depth with door at 90°46.5" (118 cm)Capacity15.0 cu.ft. (425 L)Defrost TypeAutomaticDoorWhiteCabinetWhiteUS Electrical SafetyETLCanadian Electrical<br>SafetyETL-CAmps1.4Voltage/Frequency115 V AC/60 HzWeight240.0 lbs. (109 kg)Parts & Labor Warranty2 YearsCompressor Warranty5 YearsUPC761101074955Refrigerator FeaturesDoor SwingRHDReversibleYesShelf TypeLockersShelf Qty8Thermostat TypeInteriorRefrigerant TypeInteriorRefrigerant TypeR600aRefrigerant Amount2.65oz.Interior LightYesTemperature Range2 to 8°CSound Level37.5 dBDimensionsInterior Height63.25" (161 cm)Interior Width20.0" (51 cm)                                                                                                                                                                                                                                                                                                                                                                                                                                                                   | Nominal Width          | 24.0" (61 cm)       |  |  |
| Nominal Depth         25.0" (64 cm)           Depth         24.38" (62 cm)           Depth with Handle         26.13" (66 cm)           Depth with door at 90°         46.5" (118 cm)           Capacity         15.0 cu.ft. (425 L)           Defrost Type         Automatic           Door         White           Cabinet         White           US Electrical Safety         ETL           Canadian Electrical Safety         ETL-C           Safety         1.4           Voltage/Frequency         115 V AC/60 Hz           Weight         240.0 lbs. (109 kg)           Parts & Labor Warranty         2 Years           Compressor Warranty         5 Years           UPC         761101074955           Refrigerator Features         Door Swing         RHD           Reversible         Yes           Shelf Type         Lockers           Shelf Qty         8           Thermostat Type         Digital           Fan Type         Interior           Refrigerant Amount         2.65oz.           Interior Light         Yes           Temperature Range         2 to 8°C           Sound Level         37.5 dB           Dimensio                                              | Width                  | 23.38" (59 cm)      |  |  |
| Depth with Handle 26.13" (62 cm) Depth with Handle 26.13" (66 cm) Depth with door at 90° 46.5" (118 cm) Capacity 15.0 cu.ft. (425 L) Defrost Type Automatic Door White Cabinet White US Electrical Safety ETL Canadian Electrical ETL-C Safety Amps 1.4 Voltage/Frequency 115 V AC/60 Hz Weight 240.0 lbs. (109 kg) Parts & Labor Warranty 2 Years Compressor Warranty 5 Years UPC 761101074955  Refrigerator Features Door Swing RHD Reversible Yes Shelf Type Lockers Shelf Qty 8 Thermostat Type Digital Fan Type Interior Refrigerant Type R600a Refrigerant Type R600a Refrigerant Amount 2.65oz. Interior Light Yes Temperature Range 2 to 8°C Sound Level 37.5 dB  Dimensions Interior Width 20.0" (51 cm)                                                                                                                                                                                                                                                                                                                                                                                                                                                                             | Width with Door Open   | 23.88" (61 cm)      |  |  |
| Depth with Handle 26.13" (66 cm) Depth with door at 90° 46.5" (118 cm) Capacity 15.0 cu.ft. (425 L) Defrost Type Automatic Door White Cabinet White US Electrical Safety ETL Canadian Electrical Safety ETL-C Safety Amps 1.4 Voltage/Frequency 115 V AC/60 Hz Weight 240.0 lbs. (109 kg) Parts & Labor Warranty 2 Years Compressor Warranty 5 Years UPC 761101074955  Refrigerator Features Door Swing RHD Reversible Yes Shelf Type Lockers Shelf Qty 8 Thermostat Type Digital Fan Type Interior Refrigerant Amount 2.65oz. Interior Light Yes Temperature Range 2 to 8°C Sound Level 37.5 dB  Dimensions Interior Width 20.0" (51 cm)                                                                                                                                                                                                                                                                                                                                                                                                                                                                                                                                                     | Nominal Depth          | 25.0" (64 cm)       |  |  |
| Depth with door at 90° 46.5" (118 cm) Capacity 15.0 cu.ft. (425 L) Defrost Type Automatic Door White Cabinet White US Electrical Safety ETL Canadian Electrical Safety Amps 1.4 Voltage/Frequency 115 V AC/60 Hz Weight 240.0 lbs. (109 kg) Parts & Labor Warranty 2 Years Compressor Warranty 5 Years UPC 761101074955  Refrigerator Features Door Swing RHD Reversible Yes Shelf Type Lockers Shelf Qty 8 Thermostat Type Digital Fan Type Interior Refrigerant Amount 2.65oz. Interior Light Yes Temperature Range 2 to 8°C Sound Level 37.5 dB  Dimensions Interior Width 20.0" (51 cm)                                                                                                                                                                                                                                                                                                                                                                                                                                                                                                                                                                                                   | Depth                  | 24.38" (62 cm)      |  |  |
| Capacity 15.0 cu.ft. (425 L)  Defrost Type Automatic  Door White  Cabinet White  US Electrical Safety ETL  Canadian Electrical Safety  Amps 1.4  Voltage/Frequency 115 V AC/60 Hz  Weight 240.0 lbs. (109 kg)  Parts & Labor Warranty 2 Years  Compressor Warranty 5 Years  UPC 761101074955  Refrigerator Features  Door Swing RHD  Reversible Yes  Shelf Type Lockers  Shelf Qty 8  Thermostat Type Digital  Fan Type Interior  Refrigerant Amount 2.65oz.  Interior Light Yes  Sound Level 37.5 dB  Dimensions  Interior Width 63.25" (161 cm)  Interior Width 20.0" (51 cm)                                                                                                                                                                                                                                                                                                                                                                                                                                                                                                                                                                                                               | Depth with Handle      | 26.13" (66 cm)      |  |  |
| Defrost Type Automatic Door White Cabinet White US Electrical Safety ETL Canadian Electrical Safety Amps 1.4 Voltage/Frequency 115 V AC/60 Hz Weight 240.0 lbs. (109 kg) Parts & Labor Warranty 2 Years Compressor Warranty 5 Years UPC 761101074955 Refrigerator Features Door Swing RHD Reversible Yes Shelf Type Lockers Shelf Qty 8 Thermostat Type Digital Fan Type Interior Refrigerant Amount 2.65oz. Interior Light Yes Temperature Range 2 to 8°C Sound Level 37.5 dB  Dimensions Interior Width 63.25" (161 cm) Interior Width 20.0" (51 cm)                                                                                                                                                                                                                                                                                                                                                                                                                                                                                                                                                                                                                                        | Depth with door at 90° | 46.5" (118 cm)      |  |  |
| Door White Cabinet White US Electrical Safety ETL Canadian Electrical Safety  Amps 1.4 Voltage/Frequency 115 V AC/60 Hz Weight 240.0 lbs. (109 kg) Parts & Labor Warranty 2 Years Compressor Warranty 5 Years UPC 761101074955  Refrigerator Features Door Swing RHD Reversible Yes Shelf Type Lockers Shelf Qty 8 Thermostat Type Digital Fan Type Interior Refrigerant Amount 2.65oz. Interior Light Yes Temperature Range 2 to 8°C Sound Level 37.5 dB  Dimensions Interior Width 63.25" (161 cm) Interior Width 20.0" (51 cm)                                                                                                                                                                                                                                                                                                                                                                                                                                                                                                                                                                                                                                                             | Capacity               | 15.0 cu.ft. (425 L) |  |  |
| Cabinet White US Electrical Safety ETL Canadian Electrical Safety  Amps 1.4  Voltage/Frequency 115 V AC/60 Hz Weight 240.0 lbs. (109 kg)  Parts & Labor Warranty 2 Years Compressor Warranty 5 Years UPC 761101074955  Refrigerator Features  Door Swing RHD Reversible Yes Shelf Type Lockers Shelf Qty 8 Thermostat Type Digital Fan Type Interior Refrigerant Type R600a Refrigerant Amount 2.65oz. Interior Light Yes Temperature Range 2 to 8°C Sound Level 37.5 dB  Dimensions Interior Width 63.25" (161 cm) Interior Width 20.0" (51 cm)                                                                                                                                                                                                                                                                                                                                                                                                                                                                                                                                                                                                                                              | Defrost Type           | Automatic           |  |  |
| US Electrical Safety ETL-C Safety  Amps 1.4  Voltage/Frequency 115 V AC/60 Hz  Weight 240.0 lbs. (109 kg)  Parts & Labor Warranty 2 Years  Compressor Warranty 5 Years  UPC 761101074955  Refrigerator Features  Door Swing RHD  Reversible Yes  Shelf Type Lockers  Shelf Qty 8  Thermostat Type Digital  Fan Type Interior  Refrigerant Amount 2.65oz.  Interior Light Yes  Temperature Range 2 to 8°C  Sound Level 37.5 dB  Dimensions  Interior Width 63.25" (161 cm)  Interior Width 20.0" (51 cm)                                                                                                                                                                                                                                                                                                                                                                                                                                                                                                                                                                                                                                                                                       | Door                   | White               |  |  |
| Canadian Electrical Safety  Amps 1.4  Voltage/Frequency 115 V AC/60 Hz  Weight 240.0 lbs. (109 kg)  Parts & Labor Warranty 2 Years  Compressor Warranty 5 Years  UPC 761101074955  Refrigerator Features  Door Swing RHD  Reversible Yes  Shelf Type Lockers  Shelf Qty 8  Thermostat Type Digital  Fan Type Interior  Refrigerant Type R600a  Refrigerant Amount 2.65oz.  Interior Light Yes  Temperature Range 2 to 8°C  Sound Level 37.5 dB  Dimensions  Interior Width 63.25" (161 cm)  Interior Width 20.0" (51 cm)                                                                                                                                                                                                                                                                                                                                                                                                                                                                                                                                                                                                                                                                      | Cabinet                | White               |  |  |
| Safety           Amps         1.4           Voltage/Frequency         115 V AC/60 Hz           Weight         240.0 lbs. (109 kg)           Parts & Labor Warranty         2 Years           Compressor Warranty         5 Years           UPC         761101074955           Refrigerator Features         Toor Swing           Door Swing         RHD           Reversible         Yes           Shelf Type         Lockers           Shelf Qty         8           Thermostat Type         Digital           Fan Type         Interior           Refrigerant Type         R600a           Refrigerant Amount         2.65oz.           Interior Light         Yes           Temperature Range         2 to 8°C           Sound Level         37.5 dB           Dimensions         Interior Height         63.25" (161 cm)           Interior Width         20.0" (51 cm)                                                                                                                                                                                                                                                                                                                   | US Electrical Safety   | ETL                 |  |  |
| Voltage/Frequency Weight Weight 240.0 lbs. (109 kg) Parts & Labor Warranty Compressor Warranty 5 Years UPC 761101074955 Refrigerator Features Door Swing RHD Reversible Yes Shelf Type Lockers Shelf Qty 8 Thermostat Type Digital Fan Type Interior Refrigerant Type Re600a Refrigerant Amount 2.65oz. Interior Light Yes Temperature Range 2 to 8°C Sound Level 37.5 dB Dimensions Interior Width 20.0" (51 cm)                                                                                                                                                                                                                                                                                                                                                                                                                                                                                                                                                                                                                                                                                                                                                                             |                        | ETL-C               |  |  |
| Weight 240.0 lbs. (109 kg)  Parts & Labor Warranty 2 Years  Compressor Warranty 5 Years  UPC 761101074955  Refrigerator Features  Door Swing RHD  Reversible Yes  Shelf Type Lockers  Shelf Qty 8  Thermostat Type Digital  Fan Type Interior  Refrigerant Type R600a  Refrigerant Amount 2.65oz.  Interior Light Yes  Temperature Range 2 to 8°C  Sound Level 37.5 dB  Dimensions  Interior Width 20.0" (51 cm)                                                                                                                                                                                                                                                                                                                                                                                                                                                                                                                                                                                                                                                                                                                                                                              | Amps                   | 1.4                 |  |  |
| Refrigerant Type Refrigerant Type Refrigerant Type Refrigerant Type Refrigerant Type Refrigerant Amount 2.65oz. Interior Light Yes  Dimensions  Retris & Labor Warranty 2 Years  2 Years  761101074955  Refrigerator Features  ReHD  Reversible Yes  Shelf Type Lockers  Shelf Qty 8  Thermostat Type Digital  Fan Type Interior  Refrigerant Type R600a  Refrigerant Amount 2.65oz.  Interior Light Yes  Temperature Range 2 to 8°C  Sound Level 37.5 dB  Dimensions  Interior Height 63.25" (161 cm)  Interior Width 20.0" (51 cm)                                                                                                                                                                                                                                                                                                                                                                                                                                                                                                                                                                                                                                                          | Voltage/Frequency      | 115 V AC/60 Hz      |  |  |
| Compressor Warranty UPC 761101074955  Refrigerator Features  Door Swing RHD Reversible Yes Shelf Type Lockers Shelf Qty 8 Thermostat Type Digital Fan Type Interior Refrigerant Type R600a Refrigerant Type R600a Refrigerant Amount 2.65oz. Interior Light Yes Temperature Range 2 to 8°C Sound Level 37.5 dB  Dimensions Interior Width 63.25" (161 cm)                                                                                                                                                                                                                                                                                                                                                                                                                                                                                                                                                                                                                                                                                                                                                                                                                                     | Weight                 | ·                   |  |  |
| Refrigerator Features  Door Swing RHD Reversible Yes Shelf Type Lockers Shelf Qty 8 Thermostat Type Digital Fan Type Interior Refrigerant Type R600a Refrigerant Amount 2.65oz. Interior Light Yes Temperature Range 2 to 8°C Sound Level 37.5 dB  Dimensions Interior Width 63.25" (161 cm)                                                                                                                                                                                                                                                                                                                                                                                                                                                                                                                                                                                                                                                                                                                                                                                                                                                                                                  | Parts & Labor Warranty | 2 Years             |  |  |
| Refrigerator Features  Door Swing RHD Reversible Yes Shelf Type Lockers Shelf Qty 8 Thermostat Type Digital Fan Type Interior Refrigerant Type R600a Refrigerant Amount 2.65oz. Interior Light Yes Temperature Range 2 to 8°C Sound Level 37.5 dB  Dimensions Interior Height 63.25" (161 cm) Interior Width 20.0" (51 cm)                                                                                                                                                                                                                                                                                                                                                                                                                                                                                                                                                                                                                                                                                                                                                                                                                                                                    | Compressor Warranty    | 5 Years             |  |  |
| Door Swing RHD Reversible Yes Shelf Type Lockers Shelf Qty 8 Thermostat Type Digital Fan Type Interior Refrigerant Type R600a Refrigerant Amount 2.65oz. Interior Light Yes Temperature Range 2 to 8°C Sound Level 37.5 dB  Dimensions Interior Height 63.25" (161 cm) Interior Width 20.0" (51 cm)                                                                                                                                                                                                                                                                                                                                                                                                                                                                                                                                                                                                                                                                                                                                                                                                                                                                                           | UPC                    | 761101074955        |  |  |
| Reversible Yes Shelf Type Lockers Shelf Qty 8 Thermostat Type Digital Fan Type Interior Refrigerant Type R600a Refrigerant Amount 2.65oz. Interior Light Yes Temperature Range 2 to 8°C Sound Level 37.5 dB  Dimensions Interior Height 63.25" (161 cm) Interior Width 20.0" (51 cm)                                                                                                                                                                                                                                                                                                                                                                                                                                                                                                                                                                                                                                                                                                                                                                                                                                                                                                          | Refrigerator Features  |                     |  |  |
| Shelf Type Lockers  Shelf Qty 8  Thermostat Type Digital  Fan Type Interior  Refrigerant Type R600a  Refrigerant Amount 2.65oz.  Interior Light Yes  Temperature Range 2 to 8°C  Sound Level 37.5 dB  Dimensions  Interior Height 63.25" (161 cm)  Interior Width 20.0" (51 cm)                                                                                                                                                                                                                                                                                                                                                                                                                                                                                                                                                                                                                                                                                                                                                                                                                                                                                                               | Door Swing             | RHD                 |  |  |
| Shelf Qty 8 Thermostat Type Digital Fan Type Interior Refrigerant Type R600a Refrigerant Amount 2.65oz. Interior Light Yes Temperature Range 2 to 8°C Sound Level 37.5 dB  Dimensions Interior Height 63.25" (161 cm) Interior Width 20.0" (51 cm)                                                                                                                                                                                                                                                                                                                                                                                                                                                                                                                                                                                                                                                                                                                                                                                                                                                                                                                                            | Reversible             | Yes                 |  |  |
| Thermostat Type Digital Fan Type Interior Refrigerant Type R600a Refrigerant Amount 2.65oz. Interior Light Yes Temperature Range 2 to 8°C Sound Level 37.5 dB  Dimensions Interior Height 63.25" (161 cm) Interior Width 20.0" (51 cm)                                                                                                                                                                                                                                                                                                                                                                                                                                                                                                                                                                                                                                                                                                                                                                                                                                                                                                                                                        | Shelf Type             | Lockers             |  |  |
| Fan Type Interior Refrigerant Type R600a Refrigerant Amount 2.65oz. Interior Light Yes Temperature Range 2 to 8°C Sound Level 37.5 dB  Dimensions Interior Height 63.25" (161 cm) Interior Width 20.0" (51 cm)                                                                                                                                                                                                                                                                                                                                                                                                                                                                                                                                                                                                                                                                                                                                                                                                                                                                                                                                                                                | Shelf Qty              | 8                   |  |  |
| Refrigerant Type R600a Refrigerant Amount 2.65oz. Interior Light Yes Temperature Range 2 to 8°C Sound Level 37.5 dB  Dimensions Interior Height 63.25" (161 cm) Interior Width 20.0" (51 cm)                                                                                                                                                                                                                                                                                                                                                                                                                                                                                                                                                                                                                                                                                                                                                                                                                                                                                                                                                                                                  | Thermostat Type        | Digital             |  |  |
| Refrigerant Amount 2.65oz.  Interior Light Yes  Temperature Range 2 to 8°C  Sound Level 37.5 dB  Dimensions  Interior Height 63.25" (161 cm)  Interior Width 20.0" (51 cm)                                                                                                                                                                                                                                                                                                                                                                                                                                                                                                                                                                                                                                                                                                                                                                                                                                                                                                                                                                                                                    | Fan Type               | Interior            |  |  |
| Interior Light Yes Temperature Range 2 to 8°C Sound Level 37.5 dB  Dimensions Interior Height 63.25" (161 cm) Interior Width 20.0" (51 cm)                                                                                                                                                                                                                                                                                                                                                                                                                                                                                                                                                                                                                                                                                                                                                                                                                                                                                                                                                                                                                                                    | Refrigerant Type       | R600a               |  |  |
| Temperature Range 2 to 8°C Sound Level 37.5 dB  Dimensions Interior Height 63.25" (161 cm) Interior Width 20.0" (51 cm)                                                                                                                                                                                                                                                                                                                                                                                                                                                                                                                                                                                                                                                                                                                                                                                                                                                                                                                                                                                                                                                                       | Refrigerant Amount     | 2.65oz.             |  |  |
| Sound Level 37.5 dB  Dimensions  Interior Height 63.25" (161 cm)  Interior Width 20.0" (51 cm)                                                                                                                                                                                                                                                                                                                                                                                                                                                                                                                                                                                                                                                                                                                                                                                                                                                                                                                                                                                                                                                                                                | Interior Light         | Yes                 |  |  |
| Dimensions Interior Height 63.25" (161 cm) Interior Width 20.0" (51 cm)                                                                                                                                                                                                                                                                                                                                                                                                                                                                                                                                                                                                                                                                                                                                                                                                                                                                                                                                                                                                                                                                                                                       | Temperature Range      | 2 to 8°C            |  |  |
| Interior Height 63.25" (161 cm) Interior Width 20.0" (51 cm)                                                                                                                                                                                                                                                                                                                                                                                                                                                                                                                                                                                                                                                                                                                                                                                                                                                                                                                                                                                                                                                                                                                                  | Sound Level            | 37.5 dB             |  |  |
| Interior Width 20.0" (51 cm)                                                                                                                                                                                                                                                                                                                                                                                                                                                                                                                                                                                                                                                                                                                                                                                                                                                                                                                                                                                                                                                                                                                                                                  | Dimensions             |                     |  |  |
| <del></del>                                                                                                                                                                                                                                                                                                                                                                                                                                                                                                                                                                                                                                                                                                                                                                                                                                                                                                                                                                                                                                                                                                                                                                                   | Interior Height        | 63.25" (161 cm)     |  |  |
| Interior Depth 17.0" (43 cm)                                                                                                                                                                                                                                                                                                                                                                                                                                                                                                                                                                                                                                                                                                                                                                                                                                                                                                                                                                                                                                                                                                                                                                  | Interior Width         | 20.0" (51 cm)       |  |  |
|                                                                                                                                                                                                                                                                                                                                                                                                                                                                                                                                                                                                                                                                                                                                                                                                                                                                                                                                                                                                                                                                                                                                                                                               | Interior Depth         | 17.0" (43 cm)       |  |  |

| Compressor Step Height | 6.5" (17 cm)  |
|------------------------|---------------|
| Compressor Step Width  | 20.0" (51 cm) |
| Compressor Step Depth  | 5.0" (13 cm)  |