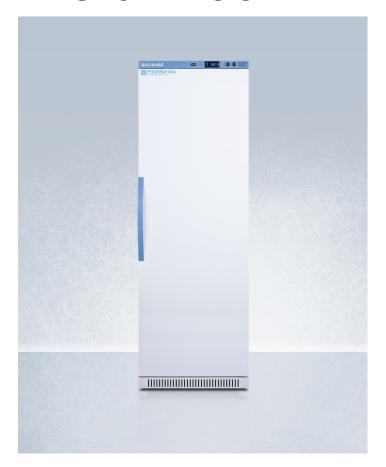

# **ARS15PVLOCKER**

72" x 23.38" x 24.38" (H x W x D)

Performance series Pharma-Vac 15 cu.ft. upright allrefrigerator for vaccine storage with 8 interior locking compartments, with antimicrobial silver-ion handle and hospital grade cord with 'green dot' plug

Powder-coated handle with naturally occurring silver ions to help reduce germ spread