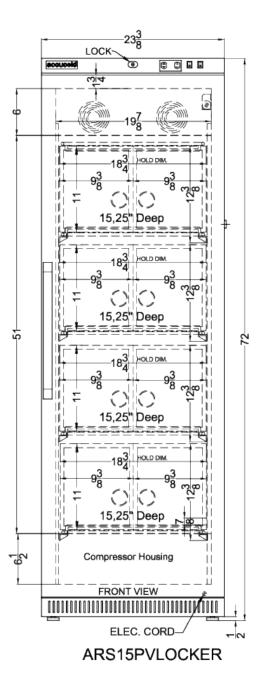

### **ARS15PVLOCKER Specifications:**

| Nominal Height of Cabinet         72.0" (183 cm)           Nominal Width         24.0" (61 cm)           Width         23.38" (59 cm)           Width with Door Open         23.88" (61 cm)           Nominal Depth         25.0" (64 cm)           Depth         24.38" (62 cm)           Depth with Handle         26.13" (66 cm)           Depth with door at 90°         46.5" (118 cm)           Capacity         15.0 cu.ft. (425 L)           Defrost Type         Automatic           Door         White           Cabinet         White           US Electrical Safety         ETL           Canadian Electrical         ETL-C           Safety         ETL           Amps         1.4           Voltage/Frequency         115 V AC/60 Hz           Weight         240.0 lbs. (109 kg)           Parts & Labor Warranty         2 Years           Compressor Warranty         5 Years           Door Swing         RHD           Reversible         Yes           Shelf Type         Lockers           Shelf Qty         8           Thermostat Type         R600a           Refrigerant Type         R600a           Refrigerant Amount                                             | Overview               |                     |  |  |
|-----------------------------------------------------------------------------------------------------------------------------------------------------------------------------------------------------------------------------------------------------------------------------------------------------------------------------------------------------------------------------------------------------------------------------------------------------------------------------------------------------------------------------------------------------------------------------------------------------------------------------------------------------------------------------------------------------------------------------------------------------------------------------------------------------------------------------------------------------------------------------------------------------------------------------------------------------------------------------------------------------------------------------------------------------------------------------------------------------------------------------------------------------------------------------------------------|------------------------|---------------------|--|--|
| Nominal Width         24.0" (61 cm)           Width         23.38" (59 cm)           Width with Door Open         23.88" (61 cm)           Nominal Depth         25.0" (64 cm)           Depth         24.38" (62 cm)           Depth with Handle         26.13" (66 cm)           Depth with door at 90°         46.5" (118 cm)           Capacity         15.0 cu.ft. (425 L)           Defrost Type         Automatic           Door         White           Cabinet         White           US Electrical Safety         ETL           Canadian Electrical Safety         ETL-C           Safety         AMps           Awps         1.4           Voltage/Frequency         115 V AC/60 Hz           Weight         240.0 lbs. (109 kg)           Parts & Labor Warranty         2 Years           Compressor Warranty         5 Years           UPC         761101074955           Refrigerator Features         Pes           Door Swing         RHD           Reversible         Yes           Shelf Type         Lockers           Shelf Qty         8           Thermostat Type         Digital           Fan Type         Interior <td>Nominal Height</td> <td>72.0" (183 cm)</td> | Nominal Height         | 72.0" (183 cm)      |  |  |
| Width         23.38" (59 cm)           Width with Door Open         23.88" (61 cm)           Nominal Depth         25.0" (64 cm)           Depth         24.38" (62 cm)           Depth with Handle         26.13" (66 cm)           Depth with door at 90°         46.5" (118 cm)           Capacity         15.0 cu.ft. (425 L)           Defrost Type         Automatic           Door         White           Cabinet         White           US Electrical Safety         ETL           Canadian Electrical Safety         ETL-C           Safety         ETL-C           Amps         1.4           Voltage/Frequency         115 V AC/60 Hz           Weight         240.0 lbs. (109 kg)           Parts & Labor Warranty         2 Years           Compressor Warranty         5 Years           UPC         761101074955           Refrigerator Features         Door Swing           Reversible         Yes           Shelf Type         Lockers           Shelf Qty         8           Thermostat Type         Digital           Fan Type         Interior           Refrigerant Amount         2.65oz.           Interior Light                                                  | Height of Cabinet      | 72.0" (183 cm)      |  |  |
| Width with Door Open23.88" (61 cm)Nominal Depth25.0" (64 cm)Depth24.38" (62 cm)Depth with Handle26.13" (66 cm)Depth with door at 90°46.5" (118 cm)Capacity15.0 cu.ft. (425 L)Defrost TypeAutomaticDoorWhiteCabinetWhiteUS Electrical SafetyETLCanadian Electrical<br>SafetyETL-CAmps1.4Voltage/Frequency115 V AC/60 HzWeight240.0 lbs. (109 kg)Parts & Labor Warranty2 YearsCompressor Warranty5 YearsUPC761101074955Refrigerator FeaturesDoor SwingRHDReversibleYesShelf TypeLockersShelf Qty8Thermostat TypeInteriorRefrigerant TypeInteriorRefrigerant TypeR600aRefrigerant Amount2.65oz.Interior LightYesTemperature Range2 to 8°CSound Level37.5 dBDimensionsInterior Height63.25" (161 cm)Interior Width20.0" (51 cm)                                                                                                                                                                                                                                                                                                                                                                                                                                                                   | Nominal Width          | 24.0" (61 cm)       |  |  |
| Nominal Depth         25.0" (64 cm)           Depth         24.38" (62 cm)           Depth with Handle         26.13" (66 cm)           Depth with door at 90°         46.5" (118 cm)           Capacity         15.0 cu.ft. (425 L)           Defrost Type         Automatic           Door         White           Cabinet         White           US Electrical Safety         ETL           Canadian Electrical Safety         ETL-C           Safety         1.4           Voltage/Frequency         115 V AC/60 Hz           Weight         240.0 lbs. (109 kg)           Parts & Labor Warranty         2 Years           Compressor Warranty         5 Years           UPC         761101074955           Refrigerator Features         Door Swing         RHD           Reversible         Yes           Shelf Type         Lockers           Shelf Qty         8           Thermostat Type         Digital           Fan Type         Interior           Refrigerant Amount         2.65oz.           Interior Light         Yes           Temperature Range         2 to 8°C           Sound Level         37.5 dB           Dimensio                                              | Width                  | 23.38" (59 cm)      |  |  |
| Depth with Handle 26.13" (62 cm) Depth with Handle 26.13" (66 cm) Depth with door at 90° 46.5" (118 cm) Capacity 15.0 cu.ft. (425 L) Defrost Type Automatic Door White Cabinet White US Electrical Safety ETL Canadian Electrical ETL-C Safety Amps 1.4 Voltage/Frequency 115 V AC/60 Hz Weight 240.0 lbs. (109 kg) Parts & Labor Warranty 2 Years Compressor Warranty 5 Years UPC 761101074955  Refrigerator Features Door Swing RHD Reversible Yes Shelf Type Lockers Shelf Qty 8 Thermostat Type Digital Fan Type Interior Refrigerant Type R600a Refrigerant Type R600a Refrigerant Amount 2.65oz. Interior Light Yes Temperature Range 2 to 8°C Sound Level 37.5 dB  Dimensions Interior Width 20.0" (51 cm)                                                                                                                                                                                                                                                                                                                                                                                                                                                                             | Width with Door Open   | 23.88" (61 cm)      |  |  |
| Depth with Handle 26.13" (66 cm) Depth with door at 90° 46.5" (118 cm) Capacity 15.0 cu.ft. (425 L) Defrost Type Automatic Door White Cabinet White US Electrical Safety ETL Canadian Electrical Safety ETL-C Safety Amps 1.4 Voltage/Frequency 115 V AC/60 Hz Weight 240.0 lbs. (109 kg) Parts & Labor Warranty 2 Years Compressor Warranty 5 Years UPC 761101074955  Refrigerator Features Door Swing RHD Reversible Yes Shelf Type Lockers Shelf Qty 8 Thermostat Type Digital Fan Type Interior Refrigerant Amount 2.65oz. Interior Light Yes Temperature Range 2 to 8°C Sound Level 37.5 dB  Dimensions Interior Width 20.0" (51 cm)                                                                                                                                                                                                                                                                                                                                                                                                                                                                                                                                                     | Nominal Depth          | 25.0" (64 cm)       |  |  |
| Depth with door at 90° 46.5" (118 cm) Capacity 15.0 cu.ft. (425 L) Defrost Type Automatic Door White Cabinet White US Electrical Safety ETL Canadian Electrical Safety Amps 1.4 Voltage/Frequency 115 V AC/60 Hz Weight 240.0 lbs. (109 kg) Parts & Labor Warranty 2 Years Compressor Warranty 5 Years UPC 761101074955  Refrigerator Features Door Swing RHD Reversible Yes Shelf Type Lockers Shelf Qty 8 Thermostat Type Digital Fan Type Interior Refrigerant Amount 2.65oz. Interior Light Yes Temperature Range 2 to 8°C Sound Level 37.5 dB  Dimensions Interior Width 20.0" (51 cm)                                                                                                                                                                                                                                                                                                                                                                                                                                                                                                                                                                                                   | Depth                  | 24.38" (62 cm)      |  |  |
| Capacity 15.0 cu.ft. (425 L)  Defrost Type Automatic  Door White  Cabinet White  US Electrical Safety ETL  Canadian Electrical Safety  Amps 1.4  Voltage/Frequency 115 V AC/60 Hz  Weight 240.0 lbs. (109 kg)  Parts & Labor Warranty 2 Years  Compressor Warranty 5 Years  UPC 761101074955  Refrigerator Features  Door Swing RHD  Reversible Yes  Shelf Type Lockers  Shelf Qty 8  Thermostat Type Digital  Fan Type Interior  Refrigerant Amount 2.65oz.  Interior Light Yes  Sound Level 37.5 dB  Dimensions  Interior Width 63.25" (161 cm)  Interior Width 20.0" (51 cm)                                                                                                                                                                                                                                                                                                                                                                                                                                                                                                                                                                                                               | Depth with Handle      | 26.13" (66 cm)      |  |  |
| Defrost Type Automatic Door White Cabinet White US Electrical Safety ETL Canadian Electrical Safety Amps 1.4 Voltage/Frequency 115 V AC/60 Hz Weight 240.0 lbs. (109 kg) Parts & Labor Warranty 2 Years Compressor Warranty 5 Years UPC 761101074955 Refrigerator Features Door Swing RHD Reversible Yes Shelf Type Lockers Shelf Qty 8 Thermostat Type Digital Fan Type Interior Refrigerant Amount 2.65oz. Interior Light Yes Temperature Range 2 to 8°C Sound Level 37.5 dB  Dimensions Interior Width 63.25" (161 cm) Interior Width 20.0" (51 cm)                                                                                                                                                                                                                                                                                                                                                                                                                                                                                                                                                                                                                                        | Depth with door at 90° | 46.5" (118 cm)      |  |  |
| Door White Cabinet White US Electrical Safety ETL Canadian Electrical Safety  Amps 1.4 Voltage/Frequency 115 V AC/60 Hz Weight 240.0 lbs. (109 kg) Parts & Labor Warranty 2 Years Compressor Warranty 5 Years UPC 761101074955  Refrigerator Features Door Swing RHD Reversible Yes Shelf Type Lockers Shelf Qty 8 Thermostat Type Digital Fan Type Interior Refrigerant Amount 2.65oz. Interior Light Yes Temperature Range 2 to 8°C Sound Level 37.5 dB  Dimensions Interior Width 63.25" (161 cm) Interior Width 20.0" (51 cm)                                                                                                                                                                                                                                                                                                                                                                                                                                                                                                                                                                                                                                                             | Capacity               | 15.0 cu.ft. (425 L) |  |  |
| Cabinet White US Electrical Safety ETL Canadian Electrical Safety  Amps 1.4  Voltage/Frequency 115 V AC/60 Hz Weight 240.0 lbs. (109 kg)  Parts & Labor Warranty 2 Years Compressor Warranty 5 Years UPC 761101074955  Refrigerator Features  Door Swing RHD Reversible Yes Shelf Type Lockers Shelf Qty 8 Thermostat Type Digital Fan Type Interior Refrigerant Type R600a Refrigerant Amount 2.65oz. Interior Light Yes Temperature Range 2 to 8°C Sound Level 37.5 dB  Dimensions Interior Width 63.25" (161 cm) Interior Width 20.0" (51 cm)                                                                                                                                                                                                                                                                                                                                                                                                                                                                                                                                                                                                                                              | Defrost Type           | Automatic           |  |  |
| US Electrical Safety ETL-C Safety  Amps 1.4  Voltage/Frequency 115 V AC/60 Hz  Weight 240.0 lbs. (109 kg)  Parts & Labor Warranty 2 Years  Compressor Warranty 5 Years  UPC 761101074955  Refrigerator Features  Door Swing RHD  Reversible Yes  Shelf Type Lockers  Shelf Qty 8  Thermostat Type Digital  Fan Type Interior  Refrigerant Amount 2.65oz.  Interior Light Yes  Temperature Range 2 to 8°C  Sound Level 37.5 dB  Dimensions  Interior Width 63.25" (161 cm)  Interior Width 20.0" (51 cm)                                                                                                                                                                                                                                                                                                                                                                                                                                                                                                                                                                                                                                                                                       | Door                   | White               |  |  |
| Canadian Electrical Safety  Amps 1.4  Voltage/Frequency 115 V AC/60 Hz  Weight 240.0 lbs. (109 kg)  Parts & Labor Warranty 2 Years  Compressor Warranty 5 Years  UPC 761101074955  Refrigerator Features  Door Swing RHD  Reversible Yes  Shelf Type Lockers  Shelf Qty 8  Thermostat Type Digital  Fan Type Interior  Refrigerant Type R600a  Refrigerant Amount 2.65oz.  Interior Light Yes  Temperature Range 2 to 8°C  Sound Level 37.5 dB  Dimensions  Interior Width 63.25" (161 cm)  Interior Width 20.0" (51 cm)                                                                                                                                                                                                                                                                                                                                                                                                                                                                                                                                                                                                                                                                      | Cabinet                | White               |  |  |
| Safety           Amps         1.4           Voltage/Frequency         115 V AC/60 Hz           Weight         240.0 lbs. (109 kg)           Parts & Labor Warranty         2 Years           Compressor Warranty         5 Years           UPC         761101074955           Refrigerator Features         Toor Swing           Door Swing         RHD           Reversible         Yes           Shelf Type         Lockers           Shelf Qty         8           Thermostat Type         Digital           Fan Type         Interior           Refrigerant Type         R600a           Refrigerant Amount         2.65oz.           Interior Light         Yes           Temperature Range         2 to 8°C           Sound Level         37.5 dB           Dimensions         Interior Height         63.25" (161 cm)           Interior Width         20.0" (51 cm)                                                                                                                                                                                                                                                                                                                   | US Electrical Safety   | ETL                 |  |  |
| Voltage/Frequency Weight Weight 240.0 lbs. (109 kg) Parts & Labor Warranty Compressor Warranty 5 Years UPC 761101074955 Refrigerator Features Door Swing RHD Reversible Yes Shelf Type Lockers Shelf Qty 8 Thermostat Type Digital Fan Type Interior Refrigerant Type Re600a Refrigerant Amount 2.65oz. Interior Light Yes Temperature Range 2 to 8°C Sound Level 37.5 dB Dimensions Interior Width 20.0" (51 cm)                                                                                                                                                                                                                                                                                                                                                                                                                                                                                                                                                                                                                                                                                                                                                                             |                        | ETL-C               |  |  |
| Weight 240.0 lbs. (109 kg)  Parts & Labor Warranty 2 Years  Compressor Warranty 5 Years  UPC 761101074955  Refrigerator Features  Door Swing RHD  Reversible Yes  Shelf Type Lockers  Shelf Qty 8  Thermostat Type Digital  Fan Type Interior  Refrigerant Type R600a  Refrigerant Amount 2.65oz.  Interior Light Yes  Temperature Range 2 to 8°C  Sound Level 37.5 dB  Dimensions  Interior Width 20.0" (51 cm)                                                                                                                                                                                                                                                                                                                                                                                                                                                                                                                                                                                                                                                                                                                                                                              | Amps                   | 1.4                 |  |  |
| Refrigerant Type Refrigerant Type Refrigerant Type Refrigerant Type Refrigerant Type Refrigerant Amount 2.65oz. Interior Light Yes  Dimensions  Retris & Labor Warranty 2 Years  2 Years  761101074955  Refrigerator Features  ReHD  Reversible Yes  Shelf Type Lockers  Shelf Qty 8  Thermostat Type Digital  Fan Type Interior  Refrigerant Type R600a  Refrigerant Amount 2.65oz.  Interior Light Yes  Temperature Range 2 to 8°C  Sound Level 37.5 dB  Dimensions  Interior Height 63.25" (161 cm)  Interior Width 20.0" (51 cm)                                                                                                                                                                                                                                                                                                                                                                                                                                                                                                                                                                                                                                                          | Voltage/Frequency      | 115 V AC/60 Hz      |  |  |
| Compressor Warranty UPC 761101074955  Refrigerator Features  Door Swing RHD Reversible Yes Shelf Type Lockers Shelf Qty 8 Thermostat Type Digital Fan Type Interior Refrigerant Type R600a Refrigerant Type R600a Refrigerant Amount 2.65oz. Interior Light Yes Temperature Range 2 to 8°C Sound Level 37.5 dB  Dimensions Interior Width 63.25" (161 cm)                                                                                                                                                                                                                                                                                                                                                                                                                                                                                                                                                                                                                                                                                                                                                                                                                                     | Weight                 | ·                   |  |  |
| Refrigerator Features  Door Swing RHD Reversible Yes Shelf Type Lockers Shelf Qty 8 Thermostat Type Digital Fan Type Interior Refrigerant Type R600a Refrigerant Amount 2.65oz. Interior Light Yes Temperature Range 2 to 8°C Sound Level 37.5 dB  Dimensions Interior Width 63.25" (161 cm)                                                                                                                                                                                                                                                                                                                                                                                                                                                                                                                                                                                                                                                                                                                                                                                                                                                                                                  | Parts & Labor Warranty | 2 Years             |  |  |
| Refrigerator Features  Door Swing RHD Reversible Yes Shelf Type Lockers Shelf Qty 8 Thermostat Type Digital Fan Type Interior Refrigerant Type R600a Refrigerant Amount 2.65oz. Interior Light Yes Temperature Range 2 to 8°C Sound Level 37.5 dB  Dimensions Interior Height 63.25" (161 cm) Interior Width 20.0" (51 cm)                                                                                                                                                                                                                                                                                                                                                                                                                                                                                                                                                                                                                                                                                                                                                                                                                                                                    | Compressor Warranty    | 5 Years             |  |  |
| Door Swing RHD Reversible Yes Shelf Type Lockers Shelf Qty 8 Thermostat Type Digital Fan Type Interior Refrigerant Type R600a Refrigerant Amount 2.65oz. Interior Light Yes Temperature Range 2 to 8°C Sound Level 37.5 dB  Dimensions Interior Height 63.25" (161 cm) Interior Width 20.0" (51 cm)                                                                                                                                                                                                                                                                                                                                                                                                                                                                                                                                                                                                                                                                                                                                                                                                                                                                                           | UPC                    | 761101074955        |  |  |
| Reversible Yes Shelf Type Lockers Shelf Qty 8 Thermostat Type Digital Fan Type Interior Refrigerant Type R600a Refrigerant Amount 2.65oz. Interior Light Yes Temperature Range 2 to 8°C Sound Level 37.5 dB  Dimensions Interior Height 63.25" (161 cm) Interior Width 20.0" (51 cm)                                                                                                                                                                                                                                                                                                                                                                                                                                                                                                                                                                                                                                                                                                                                                                                                                                                                                                          | Refrigerator Features  |                     |  |  |
| Shelf Type Lockers  Shelf Qty 8  Thermostat Type Digital  Fan Type Interior  Refrigerant Type R600a  Refrigerant Amount 2.65oz.  Interior Light Yes  Temperature Range 2 to 8°C  Sound Level 37.5 dB  Dimensions  Interior Height 63.25" (161 cm)  Interior Width 20.0" (51 cm)                                                                                                                                                                                                                                                                                                                                                                                                                                                                                                                                                                                                                                                                                                                                                                                                                                                                                                               | Door Swing             | RHD                 |  |  |
| Shelf Qty 8 Thermostat Type Digital Fan Type Interior Refrigerant Type R600a Refrigerant Amount 2.65oz. Interior Light Yes Temperature Range 2 to 8°C Sound Level 37.5 dB  Dimensions Interior Height 63.25" (161 cm) Interior Width 20.0" (51 cm)                                                                                                                                                                                                                                                                                                                                                                                                                                                                                                                                                                                                                                                                                                                                                                                                                                                                                                                                            | Reversible             | Yes                 |  |  |
| Thermostat Type Digital Fan Type Interior Refrigerant Type R600a Refrigerant Amount 2.65oz. Interior Light Yes Temperature Range 2 to 8°C Sound Level 37.5 dB  Dimensions Interior Height 63.25" (161 cm) Interior Width 20.0" (51 cm)                                                                                                                                                                                                                                                                                                                                                                                                                                                                                                                                                                                                                                                                                                                                                                                                                                                                                                                                                        | Shelf Type             | Lockers             |  |  |
| Fan Type Interior Refrigerant Type R600a Refrigerant Amount 2.65oz. Interior Light Yes Temperature Range 2 to 8°C Sound Level 37.5 dB  Dimensions Interior Height 63.25" (161 cm) Interior Width 20.0" (51 cm)                                                                                                                                                                                                                                                                                                                                                                                                                                                                                                                                                                                                                                                                                                                                                                                                                                                                                                                                                                                | Shelf Qty              | 8                   |  |  |
| Refrigerant Type R600a Refrigerant Amount 2.65oz. Interior Light Yes Temperature Range 2 to 8°C Sound Level 37.5 dB  Dimensions Interior Height 63.25" (161 cm) Interior Width 20.0" (51 cm)                                                                                                                                                                                                                                                                                                                                                                                                                                                                                                                                                                                                                                                                                                                                                                                                                                                                                                                                                                                                  | Thermostat Type        | Digital             |  |  |
| Refrigerant Amount 2.65oz.  Interior Light Yes  Temperature Range 2 to 8°C  Sound Level 37.5 dB  Dimensions  Interior Height 63.25" (161 cm)  Interior Width 20.0" (51 cm)                                                                                                                                                                                                                                                                                                                                                                                                                                                                                                                                                                                                                                                                                                                                                                                                                                                                                                                                                                                                                    | Fan Type               | Interior            |  |  |
| Interior Light Yes Temperature Range 2 to 8°C Sound Level 37.5 dB  Dimensions Interior Height 63.25" (161 cm) Interior Width 20.0" (51 cm)                                                                                                                                                                                                                                                                                                                                                                                                                                                                                                                                                                                                                                                                                                                                                                                                                                                                                                                                                                                                                                                    | Refrigerant Type       | R600a               |  |  |
| Temperature Range 2 to 8°C Sound Level 37.5 dB  Dimensions Interior Height 63.25" (161 cm) Interior Width 20.0" (51 cm)                                                                                                                                                                                                                                                                                                                                                                                                                                                                                                                                                                                                                                                                                                                                                                                                                                                                                                                                                                                                                                                                       | Refrigerant Amount     | 2.65oz.             |  |  |
| Sound Level 37.5 dB  Dimensions  Interior Height 63.25" (161 cm)  Interior Width 20.0" (51 cm)                                                                                                                                                                                                                                                                                                                                                                                                                                                                                                                                                                                                                                                                                                                                                                                                                                                                                                                                                                                                                                                                                                | Interior Light         | Yes                 |  |  |
| Dimensions Interior Height 63.25" (161 cm) Interior Width 20.0" (51 cm)                                                                                                                                                                                                                                                                                                                                                                                                                                                                                                                                                                                                                                                                                                                                                                                                                                                                                                                                                                                                                                                                                                                       | Temperature Range      | 2 to 8°C            |  |  |
| Interior Height 63.25" (161 cm) Interior Width 20.0" (51 cm)                                                                                                                                                                                                                                                                                                                                                                                                                                                                                                                                                                                                                                                                                                                                                                                                                                                                                                                                                                                                                                                                                                                                  | Sound Level            | 37.5 dB             |  |  |
| Interior Width 20.0" (51 cm)                                                                                                                                                                                                                                                                                                                                                                                                                                                                                                                                                                                                                                                                                                                                                                                                                                                                                                                                                                                                                                                                                                                                                                  | Dimensions             |                     |  |  |
| <del></del>                                                                                                                                                                                                                                                                                                                                                                                                                                                                                                                                                                                                                                                                                                                                                                                                                                                                                                                                                                                                                                                                                                                                                                                   | Interior Height        | 63.25" (161 cm)     |  |  |
| Interior Depth 17.0" (43 cm)                                                                                                                                                                                                                                                                                                                                                                                                                                                                                                                                                                                                                                                                                                                                                                                                                                                                                                                                                                                                                                                                                                                                                                  | Interior Width         | 20.0" (51 cm)       |  |  |
|                                                                                                                                                                                                                                                                                                                                                                                                                                                                                                                                                                                                                                                                                                                                                                                                                                                                                                                                                                                                                                                                                                                                                                                               | Interior Depth         | 17.0" (43 cm)       |  |  |