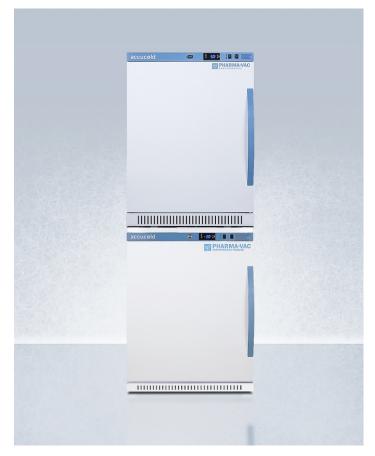

64" x 23.38" x 25" (H x W x D)

PHARMA-VAC Performance Series stacked combination of ARS6PV vaccine all-refrigerator and AFZ5PVBIADA manual defrost all-freezer

#### **Highlights:**

Purpose-built design to store medication, pharmaceuticals, and other sensitive materials

Independent refrigerator and freezer storage in one slimfitting footprint for space-challenged facilities