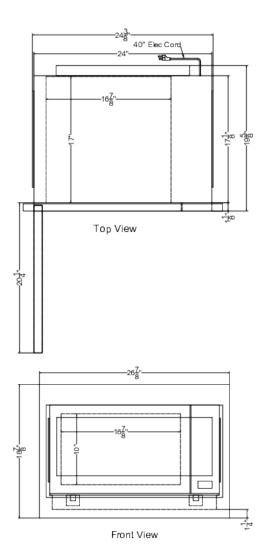

# **SMBI27TK27**

18.88" x 26.88" x 19.63" (H x W x D)

Built-in microwave oven with included trim kit for enclosed installation 27" wide openings

#### **Product Features:**

| AVAILABLE AUGUST 2024      | Pre-order today for summer delivery                                                                                                                                              |  |
|----------------------------|----------------------------------------------------------------------------------------------------------------------------------------------------------------------------------|--|
| Built-In Microwave Oven    | Built-in microwave oven that ships with a trim kit designed to allow installation in 27" wide cabinet openings                                                                   |  |
| Fits 27" wide spaces       | Designed for 17 1/8" H x 25 1/2" W x 22 3/4" D cutouts, with a trim kit that covers spaces up to 26 7/8" W; Note: actual microwave is sized at 13 1/2" H x 24 3/8" W x 19 5/8" D |  |
| Built-in trim kit included | Ships with our TKSM27 accessory, complete with bottom duct (microwave base), rails, trim kit frame, and all the necessary screws for installation                                |  |
| Large capacity             | Full 2.2 cu.ft of interior cooking space to fit large dishes                                                                                                                     |  |
| 1200W operation            | Powerful performance ideal for larger meals                                                                                                                                      |  |
| Stainless steel frame      | Included with the microwave to help fit the overall unit into standard 27" wide spaces, with a horizontal grain to match other fixtures                                          |  |
| Stainless steel front      | Brushed stainless steel trim in a horizontal grain to match many existing designs                                                                                                |  |
| Door window                | Large window design makes it easy to view your cooking without opening the door                                                                                                  |  |
|                            |                                                                                                                                                                                  |  |

### **SMBI27TK27 Specifications:**

| Overview                       |                 |  |
|--------------------------------|-----------------|--|
| Height of Cabinet              | 18.88" (48 cm)  |  |
| Width                          | 26.88" (68 cm)  |  |
| Depth                          | 19.63" (50 cm)  |  |
| Depth with door at 90°         | 39.88" (101 cm) |  |
| Capacity                       | 2.2             |  |
| Door                           | Stainless Steel |  |
| Cabinet                        | Black           |  |
| US Electrical Safety           | UL              |  |
| Canadian Electrical Safety     | ULC             |  |
| Voltage/Frequency              | 115 V AC/60 Hz  |  |
| Parts & Labor Warranty         | 1 Year          |  |
| UPC                            | 761101146676    |  |
| Microwave                      |                 |  |
| Туре                           | Built-In        |  |
| Wattage                        | 1200.0          |  |
| Controls                       | Digital         |  |
| Digital Display                | Yes             |  |
| Turntable                      | Yes             |  |
| Turntable Diameter             | 16.5" (42 cm)   |  |
| Specialized Cooking<br>Buttons | Yes             |  |
| Cutout Height                  | 17.13" (44 cm)  |  |
| Cutout Width                   | 25.5" (65 cm)   |  |
| Cutout Depth                   | 22.75" (58 cm)  |  |
| Interior Height                | 10.0" (25 cm)   |  |
| Interior Width                 | 16.88" (43 cm)  |  |
| Interior Depth                 | 17.0" (43 cm)   |  |
|                                |                 |  |