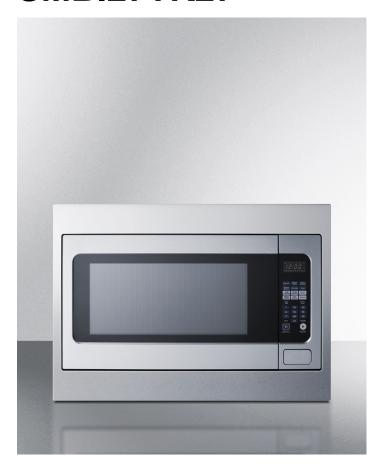

# **SMBI27TK27**

18.88" x 26.88" x 19.63" (H x W x D)

Built-in microwave oven with included trim kit for enclosed installation 27" wide openings

#### **Highlights:**

Available August 2024; preorder today for summer delivery

Built-in microwave oven that ships with a trim kit designed for 27" wide cabinet openings

Stainless steel frame included to help fit the overall unit into standard 27" wide spaces

#### **Product Features:**

| AVAILABLE AUGUST 2024      | Pre-order today for summer delivery                                                                                                                                              |  |
|----------------------------|----------------------------------------------------------------------------------------------------------------------------------------------------------------------------------|--|
| Built-In Microwave Oven    | Built-in microwave oven that ships with a trim kit designed to allow installation in 27" wide cabinet openings                                                                   |  |
| Fits 27" wide spaces       | Designed for 17 1/8" H x 25 1/2" W x 22 3/4" D cutouts, with a trim kit that covers spaces up to 26 7/8" W; Note: actual microwave is sized at 13 1/2" H x 24 3/8" W x 19 5/8" D |  |
| Built-in trim kit included | Ships with our TKSM27 accessory, complete with bottom duct (microwave base), rails, trim kit frame, and all the necessary screws for installation                                |  |
| Large capacity             | Full 2.2 cu.ft of interior cooking space to fit large dishes                                                                                                                     |  |
| 1200W operation            | Powerful performance ideal for larger meals                                                                                                                                      |  |
| Stainless steel frame      | Included with the microwave to help fit the overall unit into standard 27" wide spaces, with a horizontal grain to match other fixtures                                          |  |
| Stainless steel front      | Brushed stainless steel trim in a horizontal grain to match many existing designs                                                                                                |  |
| Door window                | Large window design makes it easy to view your cooking without opening the door                                                                                                  |  |
|                            |                                                                                                                                                                                  |  |