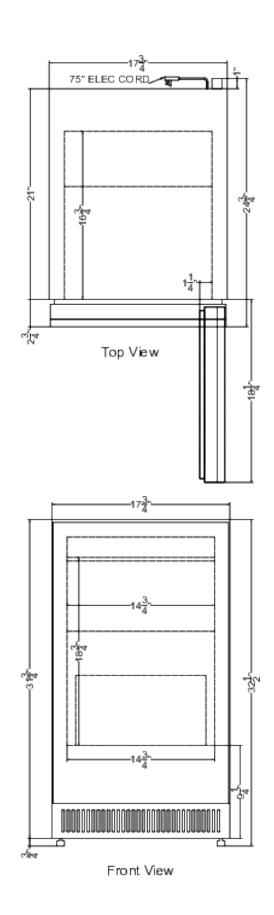

#### 32.5" x 17.75" x 23.75" (H x W x D)

Outdoor 18" wide clear icemaker for built-in or freestanding use under ADA-compliant counters with panel-ready door and stainless steel cabinet

### BIM182OSADAIFLHD Specifications:

| Overview                          |                                                    |
|-----------------------------------|----------------------------------------------------|
| Nominal Width                     | 18.0" (46 cm)                                      |
| Nominal Height                    | 32.0" (81 cm)                                      |
| Height of Cabinet                 | 32.5" (83 cm)                                      |
| Width                             | 17.75" (45 cm)                                     |
| Depth                             | 23.75" (60 cm)                                     |
| Depth with door at 90°            | 41.0" (104 cm)                                     |
| Defrost Type                      | Automatic                                          |
| Door                              | Panel-Ready                                        |
| Cabinet                           | Stainless Steel                                    |
| US Electrical Safety              | ETL                                                |
| Canadian Electrical Safety        | ETL-C                                              |
| Amps                              | 11.8                                               |
| Voltage/Frequency                 | 115 V AC/60 Hz                                     |
| Parts & Labor Warranty            | 1 Year                                             |
| Compressor Warranty               | 5 Years                                            |
| UPC                               | 761101150741                                       |
| Icemaker                          |                                                    |
| Door Swing                        | LHD                                                |
| Height Adjustable                 | Yes                                                |
| Drain Required                    | Yes                                                |
| Daily Ice Production              | 60.0 lbs. (27 kg)                                  |
| Ice Storage Capacity              | 33.0 lbs. (15 kg)                                  |
| Ice Shape                         | Cube                                               |
| Size of Cube                      | .87" x .87" . 87"                                  |
| Number of Ice Cube Sizes          | 3                                                  |
| Interior Light                    | Yes                                                |
| Refrigerant Type                  | R290                                               |
| Refrigerant Amount                | 1.37 oz.                                           |
| High Side PSI                     | 330.0                                              |
| Low Side PSI                      | 160.0                                              |
|                                   | · · · · · · · · · · · · · · · · · · ·              |
| Interior Height                   | 18.75" (48 cm)                                     |
| Interior Height<br>Interior Width |                                                    |
| C                                 | 18.75" (48 cm)<br>14.75" (37 cm)<br>16.75" (43 cm) |