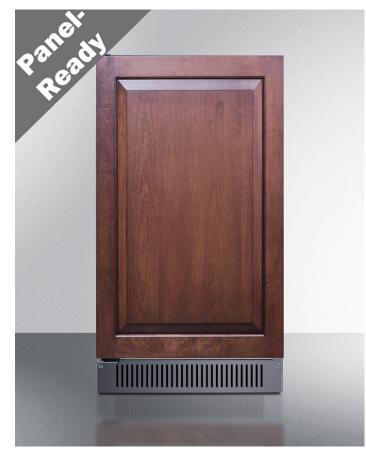

#### 32.5" x 17.75" x 23.75" (H x W x D)

Outdoor 18" wide clear icemaker for built-in or freestanding use under ADA-compliant counters with panel-ready door and stainless steel cabinet

#### **Highlights:**

Panel-ready door lets you customize the unit for a seamless look that integrates into your kitchen

Slim 18" width is perfect to complete any wet bar or undercounter kitchen space

Produces up to 60 lbs. of clear ice cubes in a day cycle with a 33 lb. storage capacity

#### **Product Features:**

| 18" Wide Clear Icemaker    | Built-in undercounter icemaker ideal for installation in outdoor kitchens                                                                                                                                                                                                |  |
|----------------------------|--------------------------------------------------------------------------------------------------------------------------------------------------------------------------------------------------------------------------------------------------------------------------|--|
| Weatherproof design        | Durable stainless steel construction for safe installation in outdoor spaces                                                                                                                                                                                             |  |
| ADA-compliant              | 32.5" height allows easy installation under lower ADA compliant counters                                                                                                                                                                                                 |  |
| Panel-ready door           | Integrated stainless steel door frame allows you to mount full overlay panels over the door to create a custom look that can blend into cabinetry with no exposed frame (panel size: (recommended panel dimensions: 28 $1/16$ " H x 17 $11/16$ " W at $3/4$ " thickness) |  |
| Built-in capable           | Make the best use of space by installing your icemaker under the counter                                                                                                                                                                                                 |  |
| 60 lb. production capacity | Can make up to 60 lbs. of clear ice cubes in a day cycle and store up to 33 lbs. per day                                                                                                                                                                                 |  |
| Height adjustable          | This unit can be raised to 34.75", with a taller kickplate included for a seamless aesthetic                                                                                                                                                                             |  |
| Built-in pump              | Internal pump affords more flexibility in placing the unit                                                                                                                                                                                                               |  |
| Touch control panel        | Provides easy operation of the unit with indicator lights for each stage of the production process                                                                                                                                                                       |  |