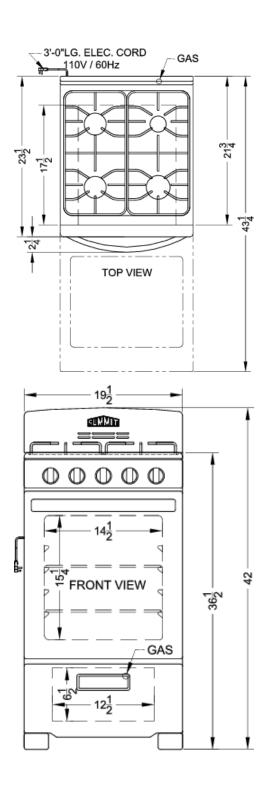

### **RG201B Specifications:**

| Overview                                                                                                                                 |                                                                                           |
|------------------------------------------------------------------------------------------------------------------------------------------|-------------------------------------------------------------------------------------------|
| Nominal Height                                                                                                                           | 42.0" (107 cm)                                                                            |
| Height of Cabinet                                                                                                                        | 42.0" (107 cm)                                                                            |
| Nominal Width                                                                                                                            | 20.0" (51 cm)                                                                             |
| Width                                                                                                                                    | 19.5" (50 cm)                                                                             |
| Nominal Depth                                                                                                                            | 24.0" (61 cm)                                                                             |
| Depth                                                                                                                                    | 23.5" (60 cm)                                                                             |
| Depth with Handle                                                                                                                        | 25.75" (65 cm)                                                                            |
| Depth with door at 90°                                                                                                                   | 43.25" (110 cm)                                                                           |
| Door                                                                                                                                     | Black                                                                                     |
| Cabinet                                                                                                                                  | Black                                                                                     |
| US Electrical Safety                                                                                                                     | CSA                                                                                       |
| Canadian Electrical<br>Safety                                                                                                            | CSA-C                                                                                     |
| Amps                                                                                                                                     | 5.0                                                                                       |
| Voltage/Frequency                                                                                                                        | 115 V AC/60 Hz                                                                            |
| Weight                                                                                                                                   | 130.0 lbs. (59 kg)                                                                        |
| Parts & Labor Warranty                                                                                                                   | 1 Year                                                                                    |
| UPC                                                                                                                                      | 761101103761                                                                              |
| Gas Range                                                                                                                                |                                                                                           |
| Ignition                                                                                                                                 | Spark                                                                                     |
| LP Convertible                                                                                                                           | Yes                                                                                       |
| Oven Capacity                                                                                                                            | 2.3 cu.ft                                                                                 |
| Cooktop Surface                                                                                                                          | Metal                                                                                     |
| Burner Type                                                                                                                              | Sealed                                                                                    |
| Number of Burners                                                                                                                        | 4                                                                                         |
| Burner #1 BTU                                                                                                                            | 12000.0                                                                                   |
| Burner #2 BTU                                                                                                                            |                                                                                           |
| Darrier #2 DTO                                                                                                                           | 9500.0                                                                                    |
| Burner #3 BTU                                                                                                                            | 9500.0<br>9500.0                                                                          |
|                                                                                                                                          |                                                                                           |
| Burner #3 BTU                                                                                                                            | 9500.0                                                                                    |
| Burner #3 BTU<br>Burner #4 BTU                                                                                                           | 9500.0<br>5000.0                                                                          |
| Burner #3 BTU Burner #4 BTU Burner Controls                                                                                              | 9500.0<br>5000.0<br>Dial                                                                  |
| Burner #3 BTU Burner #4 BTU Burner Controls Oven Controls                                                                                | 9500.0<br>5000.0<br>Dial<br>Dial                                                          |
| Burner #3 BTU Burner #4 BTU Burner Controls Oven Controls Backguard                                                                      | 9500.0<br>5000.0<br>Dial<br>Dial<br>Yes                                                   |
| Burner #3 BTU Burner #4 BTU Burner Controls Oven Controls Backguard Cleaning Type                                                        | 9500.0<br>5000.0<br>Dial<br>Dial<br>Yes<br>Manual                                         |
| Burner #3 BTU Burner #4 BTU Burner Controls Oven Controls Backguard Cleaning Type Oven Rack Qty                                          | 9500.0<br>5000.0<br>Dial<br>Dial<br>Yes<br>Manual                                         |
| Burner #3 BTU Burner #4 BTU Burner Controls Oven Controls Backguard Cleaning Type Oven Rack Qty Oven Interior Height                     | 9500.0<br>5000.0<br>Dial<br>Dial<br>Yes<br>Manual<br>2<br>15.25" (39 cm)                  |
| Burner #3 BTU Burner #4 BTU Burner Controls Oven Controls Backguard Cleaning Type Oven Rack Qty Oven Interior Height Oven Interior Width | 9500.0<br>5000.0<br>Dial<br>Dial<br>Yes<br>Manual<br>2<br>15.25" (39 cm)<br>14.5" (37 cm) |