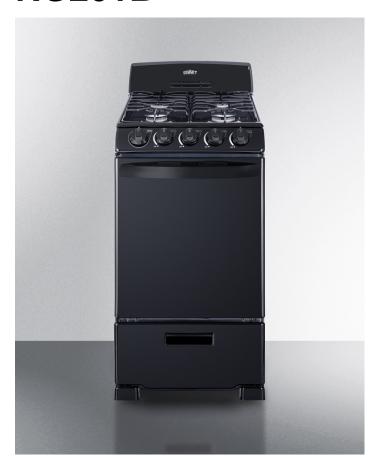

# **RG201B**

42" x 19.5" x 23.5" (H x W x D)

20" wide gas range in black with sealed burners

#### **Highlights:**

Slim 20" width is ideal for any space-challenged kitchen Sealed burners for safer, cleaner cooking Jet black finish for a modern look