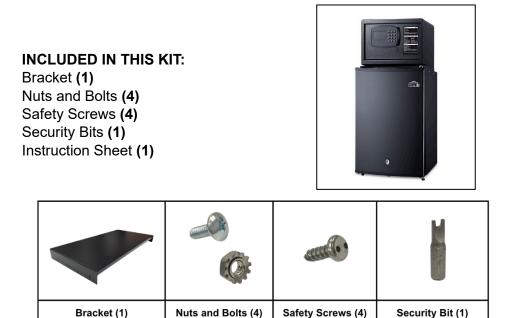

## Installation Instructions for the Safe-to-Minibar Bracket (HSSAFERACK)

This bracket allows you to securely attach your new safe to your minibar cabinet.

## INSTRUCTIONS

- 1. Gather and identify all materials.
- 2. Flip the safe over with the door open.
- 3. Match the holes on the bracket to the ones under the safe.
- 4. Insert the bolts through the holes from inside the safe and use the nuts the secure them from the outside.
- 5. Position the safe on top of the minibar.
- 6. Drill through the two holes on each side of the bracket.
- 7. Secure the bracket to the minibar with the safety screws using the security bit. (See Figure 1)