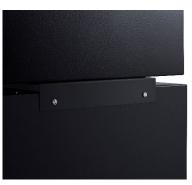

## INSTRUCTIONS

- 1. Gather and identify all materials.
- 2. Flip the safe over with the door open.
- 3. Match the holes on the bracket to the ones under the safe.
- 4. Insert the bolts through the holes from inside the safe and use the nuts the secure them from the outside.
- 5. Position the safe on top of the minibar.
- 6. Drill through the two holes on each side of the bracket.
- 7. Secure the bracket to the minibar with the safety screws using the security bit. (See Figure 1)

Figure 1

If you have checked the information above and you still need help with your appliance, call our Customer Service facility at **800-932-4267 (Ext. 513)** between 9:00 AM and 5:00 PM ET or visit our website **summitappliance.com/support** at any time. We will do our best to answer your questions.