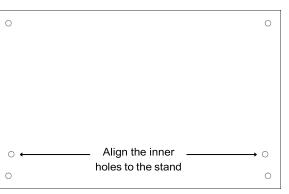

Front of Mounting Plate

If you have checked the information above and you still need help with your appliance, call our Customer Service facility at **800-932-4267 (ext. 513)** between 9:00 AM and 5:00 PM ET or visit our website **summitappliance.com/support** at any time. We will do our best to answer your questions.

## **INSTRUCTIONS**

- 1. Gather and identify all materials.
- 2. Secure the stand to your desired position.
- 3. Match the two inner holes of the mounting plate with those on the stand.
- 4. Secure the plate to the stand with the nuts and bolts.
- 5. Position the safe with the door open on the mounting plate.
- 6. Insert the bolts through the holes from inside the safe and secure them using the nuts from the outside.