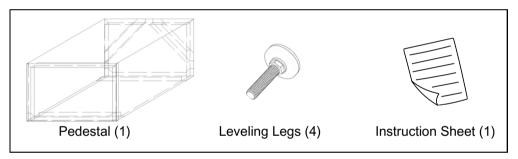

## What's Included:

## Instructions:

- 1. Place the pedestal upside down on a level surface.
- 2. Attach the four leveling legs, ensuring that the pedestal is leveled.
- 3. Flip the pedestal over.
- 4. Place the washer/dryer on top of the pedestal and ensure it is aligned at all four corners.