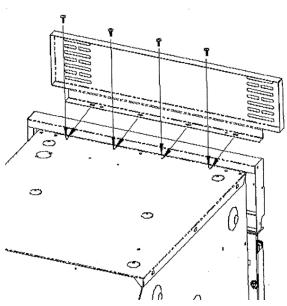

### Instructions:

- 1. Ensure all the components are included with your kit.
- 2. Align the filler trim on top of the wall oven till centered.
- 3. Drill through the top of the oven using the pre-drilled holes on the filler trim.
- 4. Slide the wall oven into place and complete installation.

\*Note: The image shown is for reference only and may vary by model.

If you need assistance, please call our Customer Service facility at 800-932-4267 (Ext. 513) between 9:00 AM and 5:00 PM ET or visit our website summitappliance.com/support at any time. We will do our best to answer your questions.