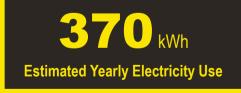

## Compare ONLY to other labels with yellow numbers.

Labels with yellow numbers are based on the same test procedures.

- Your cost will depend on your utility rates and use.
- · Both cost ranges based on models of similar size capacity.
- Models with similar features have automatic defrost, bottom-mounted freezer, and no through-the-door ice.
- Estimated energy cost based on a national average electricity cost of 14 cents per kWh.