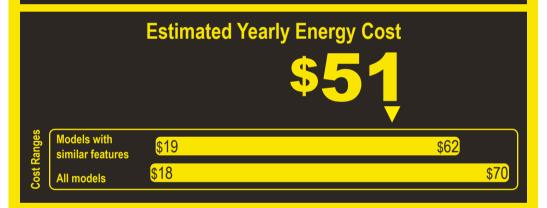

## Compare ONLY to other labels with yellow numbers.

Labels with yellow numbers are based on the same test procedures.

- Your cost will depend on your utility rates and use.
- · Both cost ranges based on models of similar size capacity.
- Models with similar features have automatic defrost, bottom-mounted freezer, and no through-the-door ice.
- Estimated energy cost based on a national average electricity cost of 14 cents per kWh.