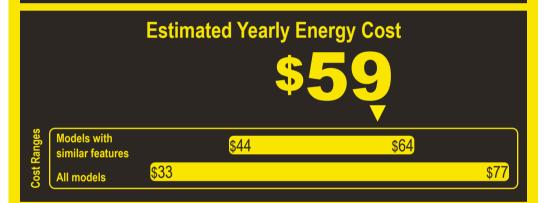

## Compare ONLY to other labels with yellow numbers.

Labels with yellow numbers are based on the same test procedures.

- Your cost will depend on your utility rates and use.
- · Both cost ranges based on models of similar size capacity.
- Models with similar features have automatic defrost, top-mounted freezer, automatic icemaker, and no through-the-door ice.
- Estimated energy cost based on a national average electricity cost of 14 cents per kWh.