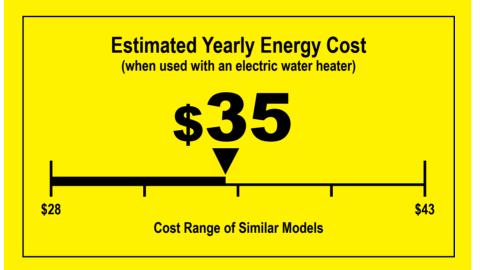

## ERECULDE Dishwasher Capacity: Standard Dishwasher Capacity: Standard Dishwasher Capacity: Standard Dishwasher Capacity: Standard Dishwasher Capacity: Standard

250 kWh

**Estimated Yearly Electricity Use** 

**\$25** 

Estimated Yearly Operating Cost (when used with a natural gas water heater)

Your cost will depend on your utility rates and use.

- Cost range based only on standard capacity models.
- Estimated energy cost based on four wash loads a week and a national average electricity cost of 14 cents per kWh and natural gas cost of \$1.21 per therm.
- For more information, visit www.ftc.gov/energy.